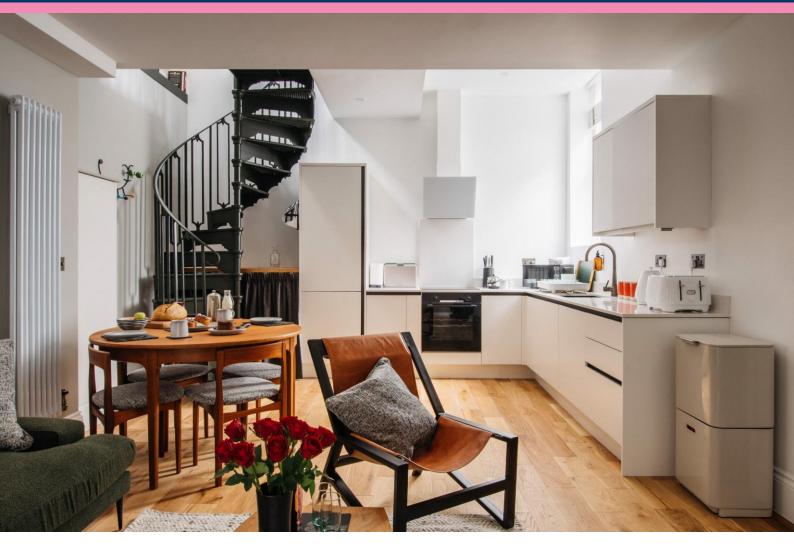

## Jesticos, 16 Hawk's Lane, Canterbury, Kent, CT1 2NR

A newly finished unique conversion juxtaposing luxury modern living with stunning period features in the heart of the City. The property has open plan sitting and dining room with a fully fitted kitchen with integral appliances including washing machine and dishwasher. A stunning cast aluminium spiral staircase rises to the first floor where there is two bedrooms and well-appointed shower room. The property has a TV with streaming services, fibre optic ethernet, USB to most rooms, and towels and bed linen are provided. Parking can be arranged by negotiation and bicycle rental service is available.